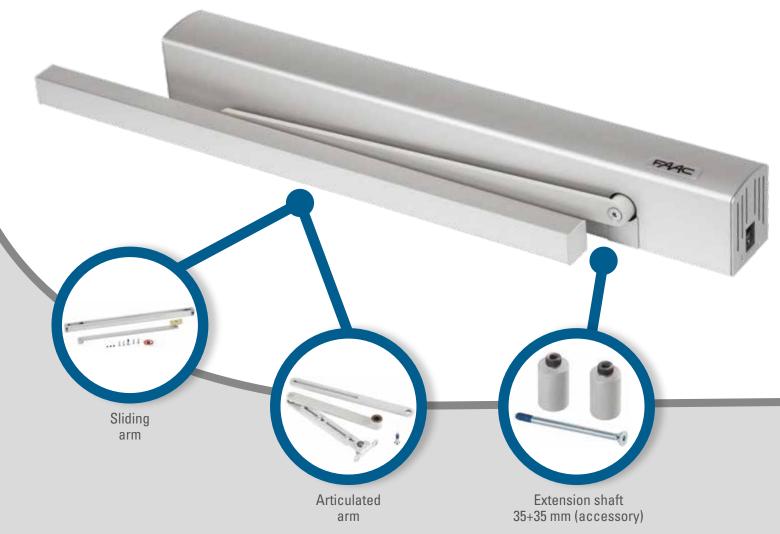

#### Versatile and elegant in only 7cm space

Faac A951 automated systems can be installed both on the lintel and directly on the structure of the door, giving flexibility to make installation easy (thanks to the fixing plate and low weight).

The housing cover is in anodized extruded aluminium that complements its aesthetics.

The A951 automated systems are also able to automate double-leaf entrances by interfacing the 2 units in a master/ slave configuration. The double leaf will be driven by a single automated system for the highest synchronism of the leaves guaranteed through CAN BUS communication.

#### Drive unit complete with:

- FAAC electromechanical automated system for swing doors working on direct current
- The housing cover is in anodized aluminium
- Articulated and sliding block arms with anodized extruded aluminium housing cover
- Over the transom installation with inwards and outwards opening
- Manual operation in case of an electrical power cut
- Optional battery