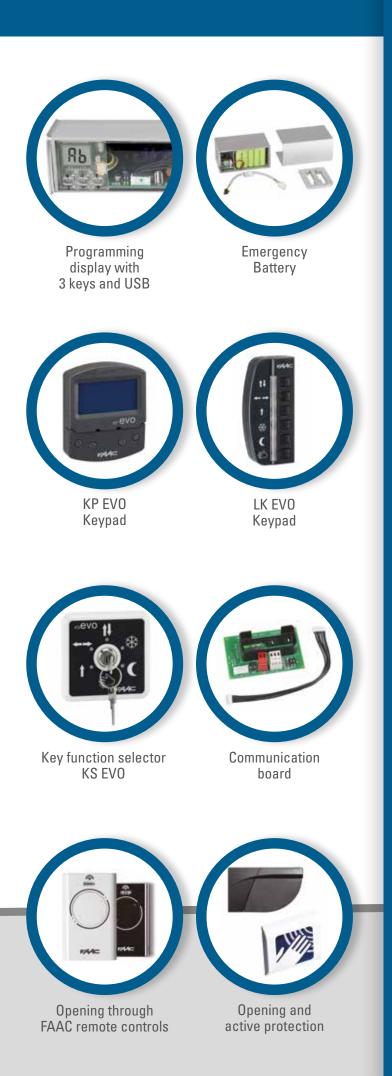

### **A951 CONTROL UNIT**

- Built-in microprocessor control unit with selfdiagnosis and continuous monitoring of all door functions
- Anti-crushing safety device active both in closing and in opening
- Integrated functions selector with the following operating logics: AUTOMATIC MANUAL/NIGHT OPEN
- "INTRUSION" Function, the door opposes the manual opening attempt • Selectable 'PUSH and GO' function
- KP EVO and LK EVO functions keyboard support
- Firmware upgrade and download/upload (configurations, timer and log) through USB key

#### Using the KP EVO or LK EVO keypad the following functions are available:

- Opening and closing speed adjustments; Adjustment of opening and closing speed
- Anti-crushing safety device adjustment
- Pause time adjustment
- Self-diagnosis
- Weekly calendar
- Battery kit and lock management
- I/O programming
- Maintenance cycle warning
- Performed cycle number displaying
  MASTER-SLAVE version for double leaves doors
- INTERLOCK function
- INTERCOM function

Thanks to the calendar management, it can be programmed in time bands. (available with KP EVO keypad)