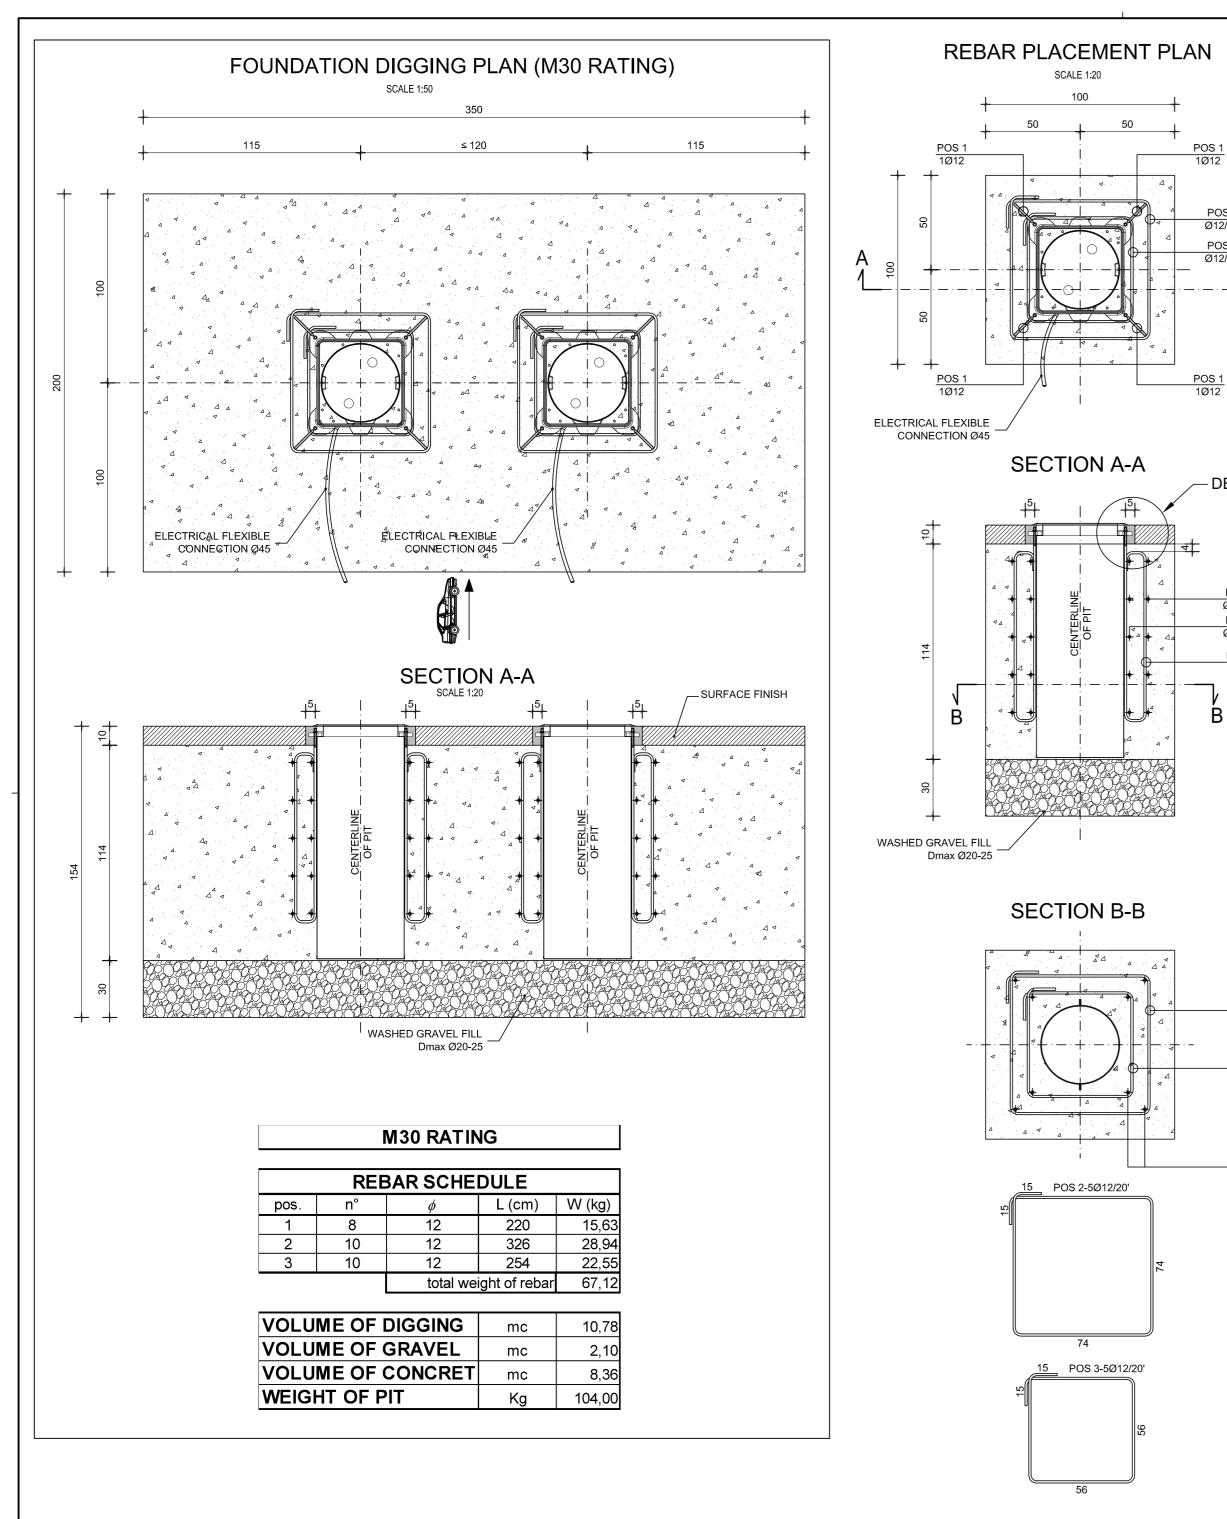

POS 2 Ø12/20'

POS 3 Ø12/20'

POS 1 1Ø12

CENTERLINE OF PIT

WASHED GRAVEL FILL

Dmax Ø20-25

Test the drainage capacity of the ground by pouring approximately 40 litres of water into the hole, making sure that it drains in less than 30 minutes.

If it takes longer, drain rainwater by installing a Ø 60mm pipe connected to the drainage system or a pit.

The pit must be fitted with an emptying system (e.g. an electric pump) that is deeper than the catch basin that collects and discharges the rainwater.

| CONCRETE             |                     |                     |                                |                           |                                |                            |                              |           |
|----------------------|---------------------|---------------------|--------------------------------|---------------------------|--------------------------------|----------------------------|------------------------------|-----------|
|                      | Resistance<br>class | Type of cement      | water/cement<br>ratio (weight) | Consistance<br>slump [mm] | Exposure<br>class<br>(EN206-1) | max. aggregate<br>diameter | min. rebar<br>cover<br>(EC2) | additives |
| MODERATE<br>EXPOSURE | C25/30              | Portland<br>325/425 | 0.60                           | S4-160/210                | XC2                            | 20-25 mm                   | 4.0 cm                       | thinne    |
| SEVERE<br>EXPOSURE   | C30/37              | Portland<br>325/425 | 0.55                           | S4-160/210                | XD1                            | 20-25 mm                   | 4.0 cm                       | thinne    |
| REBAR:               | or N20              |                     |                                |                           |                                |                            |                              |           |
| CONCRETE C           | OVERS I             | MUST BE GU          | ARATEED                        | BY SUITAB                 | LE MES                         | H SPACER                   | S                            |           |
|                      |                     |                     |                                |                           | TO BE                          | SINNING W                  | ORK                          |           |