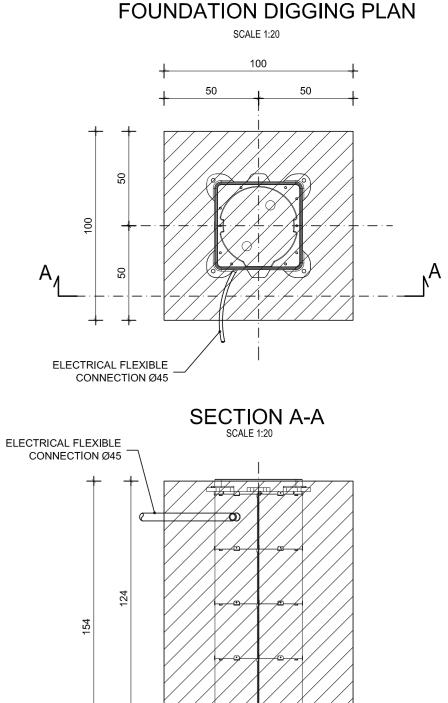

POS 2 Ø12/20'

POS 3 Ø12/20'

POS 1 1Ø12

CENTERLINE OF PIT

WASHED GRAVEL FILL

Dmax Ø20-25

Test the drainage capacity of the ground by pouring approximately 40 litres of water into the hole, making sure that it drains in less than 30 minutes.

If it takes longer, drain rainwater by installing a Ø 60mm pipe connected to the drainage system or a pit.

The pit must be fitted with an emptying system (e.g. an electric pump) that is deeper than the catch basin that collects and discharges the rainwater.