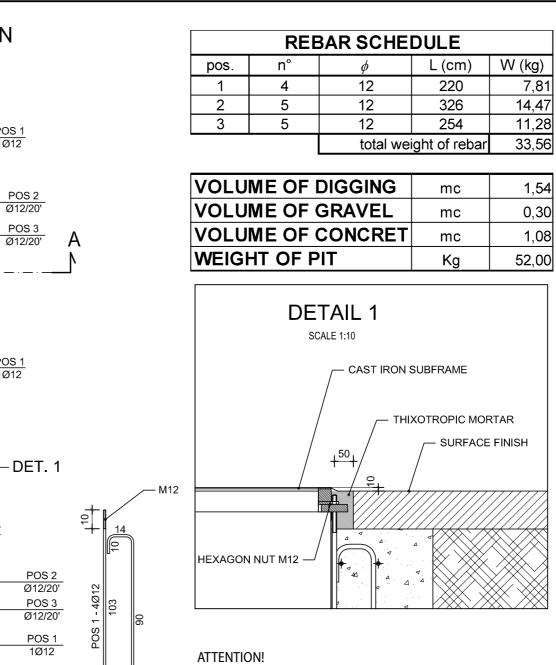

| CONCRETE             |                     |                     |                                |                           |                                |                            |                              |           |
|----------------------|---------------------|---------------------|--------------------------------|---------------------------|--------------------------------|----------------------------|------------------------------|-----------|
|                      | Resistance<br>class | Type of cement      | water/cement<br>ratio (weight) | Consistance<br>slump [mm] | Exposure<br>class<br>(EN206-1) | max. aggregate<br>diameter | min. rebar<br>cover<br>(EC2) | additives |
| MODERATE<br>EXPOSURE | C25/30              | Portland<br>325/425 | 0.60                           | S4-160/210                | XC2                            | 20-25 mm                   | 4.0 cm                       | thinne    |
| SEVERE<br>EXPOSURE   | C30/37              | Portland<br>325/425 | 0.55                           | S4-160/210                | XD1                            | 20-25 mm                   | 4.0 cm                       | thinne    |
| REBAR:               | or N20              |                     |                                |                           |                                |                            |                              |           |
| CONCRETE C           | OVERS I             | MUST BE GU          | ARATEED                        | BY SUITAB                 | LE MES                         | H SPACER                   | S                            |           |
|                      |                     |                     |                                |                           | TO BE                          | SINNING W                  | ORK                          |           |